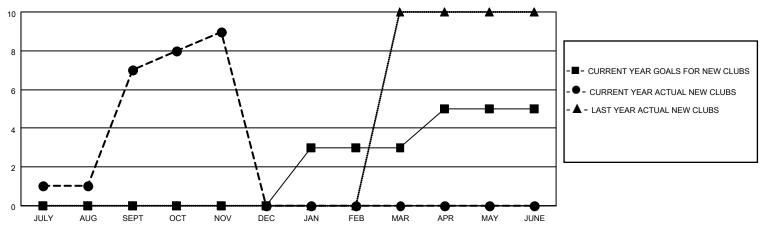

## GOALS AND ACTUAL NEW CLUBS CUMULATIVE

## LOCATION INDIA District 316 D Results as of: 11/30/2020

| Clubs                 |               |           |               | Members               |                        |                         |                                                    |  |  |
|-----------------------|---------------|-----------|---------------|-----------------------|------------------------|-------------------------|----------------------------------------------------|--|--|
| RESULTS FOR 2020-2021 |               |           |               | RESULTS FOR 2020-2021 |                        |                         |                                                    |  |  |
| QUARTER               | NEW CLUB GOAL | NEW CLUBS | DROPPED CLUBS | QUARTER MEM           | BER GROWTH NET<br>GOAL | MEMBER GROWTH<br>ACTUAL | DROPPED<br>MEMBERS ACTUAL<br>(including transfers) |  |  |
| JULY/AUG/SEPT         | 0             | 7         | 0             | JULY/AUG/SEPT         | 0                      | 249                     | 43                                                 |  |  |
| OCT/NOV/DEC           | 0             | 2         | 0             | OCT/NOV/DEC           | 200                    | 48                      | 27                                                 |  |  |
| JAN/FEB/MAR           | 3             | 0         | 0             | JAN/FEB/MAR           | 40                     | 0                       | 0                                                  |  |  |
| APR/MAY/JUNE          | 2             | 0         | 0             | APR/MAY/JUNE          | 0                      | 0                       | 0                                                  |  |  |