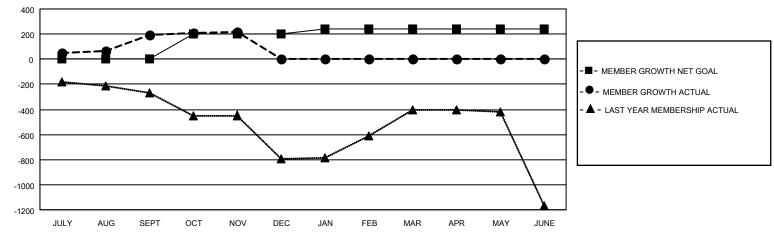

## GOALS AND ACTUAL MEMBERS CUMULATIVE

| DROPPED CLUBS: 0          |    | 42 CLUBS OF 151 ADDED 1 OR MORE<br>NEW MEMBERS | GENDER DISTRIBUTION  MALE 2,881 (79.24%) |              |       |
|---------------------------|----|------------------------------------------------|------------------------------------------|--------------|-------|
| DROPPED MEMBERS           |    |                                                | FEMALE                                   | 755 (20.76%) |       |
| DECEASED                  | 21 | CLICK HERE FOR CUMULATIVE                      | TOTAL FAMILY UNIT MEMBERS                |              | 1,791 |
| CLUB CANCELLED 0 OTHER 49 |    | MEMBERSHIP DATA                                | FAMILY MEMBERS PAYING HALF               |              | 1,134 |
| TOTAL                     | 70 |                                                | 1000                                     |              |       |

## LOCATION INDIA District 316 D Results as of: 11/30/2020

| Clubs                 |               |           |               | Members               |                        |                         |                                                    |  |  |
|-----------------------|---------------|-----------|---------------|-----------------------|------------------------|-------------------------|----------------------------------------------------|--|--|
| RESULTS FOR 2020-2021 |               |           |               | RESULTS FOR 2020-2021 |                        |                         |                                                    |  |  |
| QUARTER               | NEW CLUB GOAL | NEW CLUBS | DROPPED CLUBS | QUARTER MEM           | BER GROWTH NET<br>GOAL | MEMBER GROWTH<br>ACTUAL | DROPPED<br>MEMBERS ACTUAL<br>(including transfers) |  |  |
| JULY/AUG/SEPT         | 0             | 7         | 0             | JULY/AUG/SEPT         | 0                      | 249                     | 43                                                 |  |  |
| OCT/NOV/DEC           | 0             | 2         | 0             | OCT/NOV/DEC           | 200                    | 48                      | 27                                                 |  |  |
| JAN/FEB/MAR           | 3             | 0         | 0             | JAN/FEB/MAR           | 40                     | 0                       | 0                                                  |  |  |
| APR/MAY/JUNE          | 2             | 0         | 0             | APR/MAY/JUNE          | 0                      | 0                       | 0                                                  |  |  |